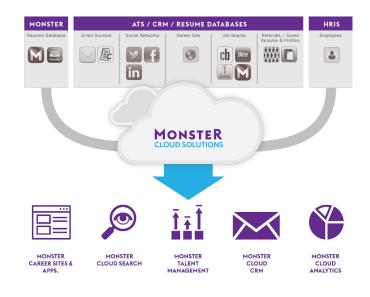

# MONSTER CLOUD SOLUTIONS

What if you could increase recruitment ROI, reduce complexity, and find quality talent in the quantity you need—all with cloud-based efficiency?

With Monster Cloud Solutions, you have all your recruitment bases covered—sourcing better talent, matching talent to your open positions, and maximizing existing talent pools. In other words: you'll boost your productivity and your ROI.

## MAXIMIZE YOUR EXISTING TALENT POOL

No matter where you sourced your resumes - from Monster, other job sites, social networks, referrals, or internal candidates - you can search them all in one place, using Monster's 6Sense® semantic search technology. Instantly.

#### UNDERSTAND THE LABOR MARKET

With data from your own talent pools, you can forecast, plan, and manage.

### **COMMUNICATE WITH TALENT**

Launch an email campaign with targeted messaging to reach active and passive candidates in your talent database. You can also add a follow-up campaign to maximize response, and review campaign response data for insights into candidate behavior.

#### **ALL-IN-ONE SOLUTION**

Cover the full talent life cycle and every critical process in between - from recruiting to off-boarding - with a fully integrated, hosted talent management solution.

# **CUSTOM SITES & APPLICATIONS**

Upgrade your career site experience and more with fullycustomizable sites and applications for candidates, employees and recruiters. We'll work with you to produce the career site or matching services you need to stay ahead of your competition.