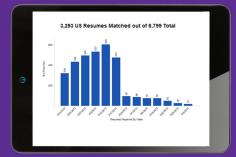

*ON CAREER PATHING:**

## Rather than hire externally, is there a strong internal candidate that could fill the position?

Monster's Cloud Analytics gives you a snapshot of where you stand with the skillsets of all your talent pools, including both internal employees or external candidates. This data helps you allocate resources and form learning objectives to create strong career pathing and succession planning within your organization—helping you grow talent, increase retention, and plan for future growth.

Only Monster can offer a cloud-based analytics platform, powered by proprietary semantic search technology, that offers a fast, insightful approach to making informed recruitment decisions to hire the right talent. Resume density by U.S. state



#### Resumes received by time period



#### Resume break-down by skills and discipline



For more information, call your Monster representative or 1-800-MONSTER x6333 today.