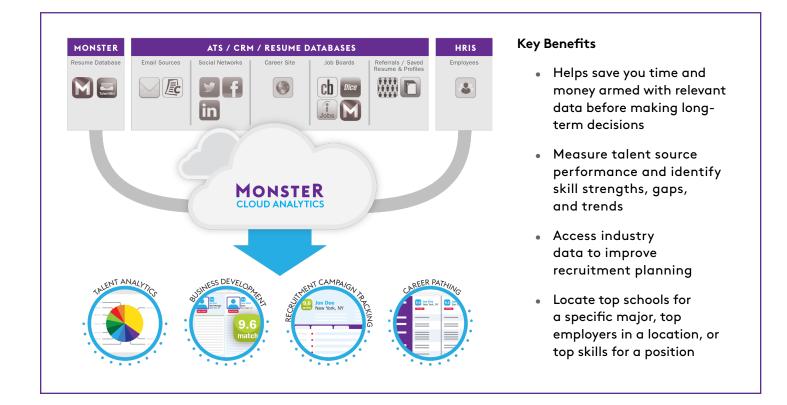

# MONSTER CLOUD ANALYTICS

### Insightful analytics software at your command

## Monster Cloud Analytics gives you a fast, insightful approach to answering questions that move you forward:

#### **ON BUSINESS DEVELOPMENT:**

What's the strongest location to recruit specialized talent for the next project?

You can view the strengths and weaknesses in selected locations or search particular skill sets within your databases. You could also determine where to build the next location or staff the next project. By knowing where the talent lies within your pipeline, you can focus your recruiting and marketing efforts faster and more economically.

#### **ON RECRUITMENT CAMPAIGN SUCCESS:**

#### How have marketing campaigns performed?

By gaining insights into your talent databases, you'll empower your team to put recruiting dollars towards the locations and skills that need the most attention—so you can build talent faster and hire more efficiently.

#### **ON CAREER PATHING:**

## Rather than hire externally, is there a strong internal candidate that could fill the position?

Monster's Cloud Analytics gives you a snapshot of where you stand with the skillsets of all your talent pools, including both internal employees or external candidates. This data helps you allocate resources and form learning objectives to create strong career pathing and succession planning within your organization—helping you grow talent, increase retention, and plan for future growth.