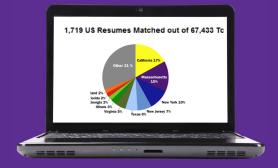

Only Monster can offer a cloud-based analytics platform, powered by proprietary semantic search technology, that offers a fast, insightful approach to making informed recruitment decisions to hire the right talent. Resume density by U.S. state