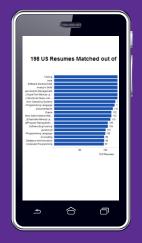

#### Resume break-down by skills and discipline

For more information, call your Monster representative or 1-800-MONSTER x6333 today.